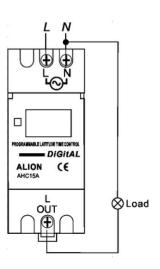

|





## **Technical date**

| Minimum interval                | 1 Min.                           |  |  |
|---------------------------------|----------------------------------|--|--|
| Time accuracy at 25 °C          | ≤± 2 Sek./day (quartz)           |  |  |
| Power reserve                   | approx. 5 years                  |  |  |
| Housing and insulation material | Self-extinguishing thermoplastic |  |  |
| Type of protection              | IP 20                            |  |  |
| Class of protection             | II according to EN 60 730-1      |  |  |
| Permitted ambient temperature   | -10 ~ +50 °C (non-icing )        |  |  |
| Test approval                   | CE                               |  |  |

# Wiring diagram



### 3 terminal



## **Dimensions**

### 5 terminal



## 3 terminal