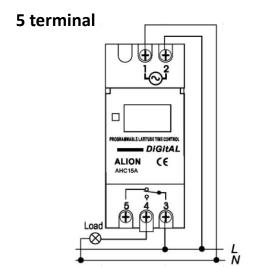

| 550 W                                              |





## **Technical date**

| Minimum interval                | 1 Min.                           |  |  |
|---------------------------------|----------------------------------|--|--|
| Time accuracy at 25 °C          | ≤± 2 Sek./day (quartz)           |  |  |
| Power reserve                   | approx. 5 years                  |  |  |
| Housing and insulation material | Self-extinguishing thermoplastic |  |  |
| Type of protection              | IP 20                            |  |  |
| Class of protection             | II according to EN 60 730-1      |  |  |
| Permitted ambient temperature   | -10 ~ +50 °C (non-icing )        |  |  |
| Test approval                   | CE                               |  |  |

# Wiring diagram



### 3 terminal



## **Dimensions**

### 5 terminal



## 3 terminal