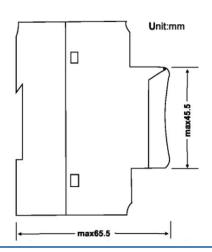

nical date**

| Minimum interval                | 1 Min.                           |  |  |
|---------------------------------|----------------------------------|--|--|
| Time accuracy at 25 °C          | ≤± 2 Sek./day (quartz)           |  |  |
| Power reserve                   | approx. 5 years                  |  |  |
| Housing and insulation material | Self-extinguishing thermoplastic |  |  |
| Type of protection              | IP 20                            |  |  |
| Class of protection             | II according to EN 60 730-1      |  |  |
| Permitted ambient temperature   | -10 ~ +50 °C (non-icing )        |  |  |
| Test approval                   | CE                               |  |  |

# Wiring diagram



### 3 terminal



## **Dimensions**

### 5 terminal



## 3 terminal