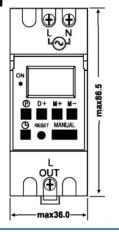

chnical date**

| Minimum interval                | 1 Min.                           |  |  |
|---------------------------------|----------------------------------|--|--|
| Time accuracy at 25 °C          | ≤± 2 Sek./day (quartz)           |  |  |
| Power reserve                   | approx. 5 years                  |  |  |
| Housing and insulation material | Self-extinguishing thermoplastic |  |  |
| Type of protection              | IP 20                            |  |  |
| Class of protection             | II according to EN 60 730-1      |  |  |
| Permitted ambient temperature   | -10 ~ +50 °C (non-icing )        |  |  |
| Test approval                   | CE                               |  |  |

# Wiring diagram



### 3 terminal



## **Dimensions**

### 5 terminal



## 3 terminal