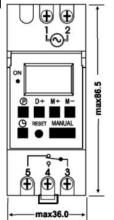

|





## **Technical date**

| Minimum interval                | 1 Min.                           |  |  |
|---------------------------------|----------------------------------|--|--|
| Time accuracy at 25 °C          | ≤± 2 Sek./day (quartz)           |  |  |
| Power reserve                   | approx. 5 years                  |  |  |
| Housing and insulation material | Self-extinguishing thermoplastic |  |  |
| Type of protection              | IP 20                            |  |  |
| Class of protection             | II according to EN 60 730-1      |  |  |
| Permitted ambient temperature   | -10 ~ +50 °C (non-icing )        |  |  |
| Test approval                   | CE                               |  |  |

# Wiring diagram



### 3 terminal



## **Dimensions**

### 5 terminal



## 3 terminal