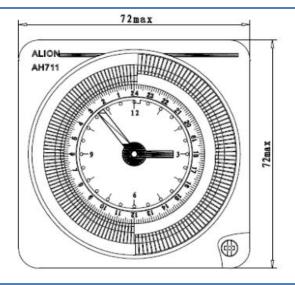

ction             | II according to EN 60 730-1                                 |  |
| Housing and insulation material | High-temperature resistant,self-extinguishing thermoplastic |  |
| Test approval                   | CE                                                          |  |
| Power consumption               | 1.5 VA                                                      |  |





# Maximum recommended load (10,000 operations)

| Filament / Halogen lamp 230V | LED lamp 230V < 2 W | LED lamp 230V > 2 W | Energy saving lamp<br>230V |
|------------------------------|---------------------|---------------------|----------------------------|
| 600 W                        | 20 W                | 100 W               | 100 W                      |

# Wiring diagram



### **Dimensions**