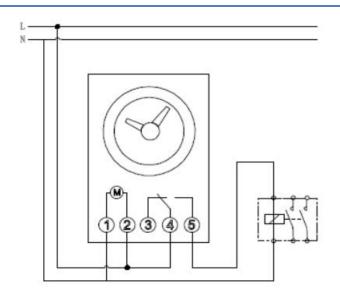

|  |
| Class of protection             | II according to EN 60 730-1                                 |  |
| Housing and insulation material | High-temperature resistant,self-extinguishing thermoplastic |  |
| Test approval                   | CE                                                          |  |
| Power consumption               | 1.5 VA                                                      |  |





# Maximum recommended load (10,000 operations)

| Filament / Halogen lamp 230V | LED lamp 230V < 2 W | LED lamp 230V > 2 W | Energy saving lamp<br>230V |
|------------------------------|---------------------|---------------------|----------------------------|
| 600 W                        | 20 W                | 100 W               | 100 W                      |

# Wiring diagram



### **Dimensions**