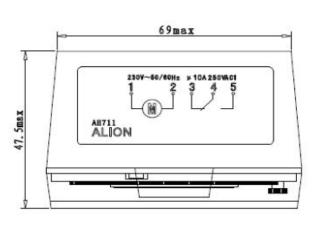

ion             | II according to EN 60 730-1                                 |  |
| Housing and insulation material | High-temperature resistant,self-extinguishing thermoplastic |  |
| Test approval                   | CE                                                          |  |
| Power consumption               | 1.5 VA                                                      |  |





# Maximum recommended load (10,000 operations)

| Filament / Halogen lamp 230V | LED lamp 230V < 2 W | LED lamp 230V > 2 W | Energy saving lamp<br>230V |
|------------------------------|---------------------|---------------------|----------------------------|
| 600 W                        | 20 W                | 100 W               | 100 W                      |

# Wiring diagram



### **Dimensions**