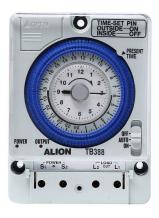

# ALION

#### TB388

#### Analogue daily time switch

The TB388 analog time switch is a affordable cost alternative for applications that require more than 20 A and wide voltage 110-230 VAC. Unit can be mounted in the indoor or outdoor enclosure.