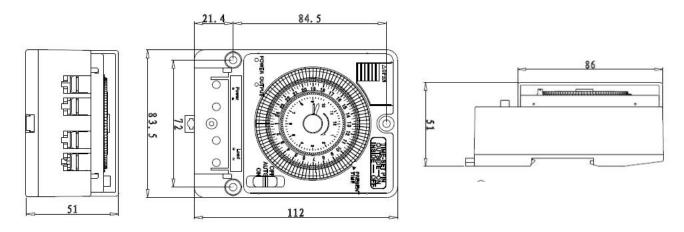

## **Technical date**

| Supply voltage                  | 110-230Vac, 50/60Hz                                         |  |
|---------------------------------|-------------------------------------------------------------|--|
| Switching capacity              | resistive load: 20 A / 250 V∼ at cosφ=1                     |  |
|                                 | inductive load: 12 A / 250 V~ at $\cos \phi$ =0.6           |  |
| Number of switching segments    | 96                                                          |  |
| Time accuracy at 25 °C          | ≤± 2 Sek./day (quartz)                                      |  |
| Power reserve                   | 300 hours                                                   |  |
| Type of contact                 | Not potential-free                                          |  |
| Type of protection              | IP 20                                                       |  |
| Class of protection             | II according to EN 60 730-1                                 |  |
| Housing and insulation material | High-temperature resistant,self-extinguishing thermoplastic |  |
| Test approval                   | CE                                                          |  |
| Power consumption               | 3 VA                                                        |  |