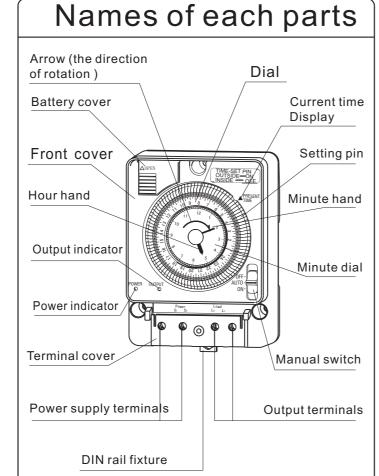

### (2) Adjusting the current time

• Turn the minute dial the direction shown by the arrow to match the current time.

Make sure to turn the minute hand knob only in the direction shown by the arow. Turning it backward forcibly may damage the switch Do not try to turn the dial palte itself.you may cause a malfunction The dial shows the time using a 24 hour

system When adjusting the current time be careful not confuse AM and PM.

## Setting the manual switch

- Set the manual switch to the AUTO position.
- AUTO1 : The output will be turned on and off at the set times
- ON J: The output will be on , regardless of the settings(continuously ON).
- 「OFF」: The output will be off, regardless of the settings(continuously OF).

■You Can use a manual switch load operation test and please set to "ON" or "OFF" position

Please turn it to AUTO J position affter you CAUTION finished your testing

#### Use matters needing attention

• Proofing time, please be sure to hand in the direction of the arrow. Mandatory rotates in the reverse direction or rotary dial will result in failure

• In the purchase of the product, the built-in battery for its discharge and power decrease phenomenon. In full discharge of the case, even if the power on, clockwise will immediately stop. At this time, please connect power after its charging 2 to 3 minutes, then proofe the time