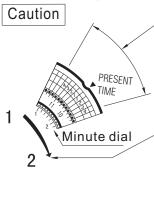

#### (1) Setting the operating time

• Fold the setting pin inside(OFF)or outside(ON) at the desired time you want the action to occur.

①Do not try to fold the four setting pins next to the current time display(\*).you can not set these times. if you force it, you maby damage the switch.

2 If the time you want is in this area, turn the minute in the direction shown by the arrow and then fold the setting pin.

-[Example]This occasion--In this area[ON]-• The setting like this at 10:00 in the morning [ON ] at 10:30 in the morning [OFF] • The setting like this 01:00 in the afternoon [ON] and 2:30 in the afternoon [OFF] Please bring hope time set button successive CAUTION defeat. Set the button down, be sure to hear"

Khaki" the exact sound.