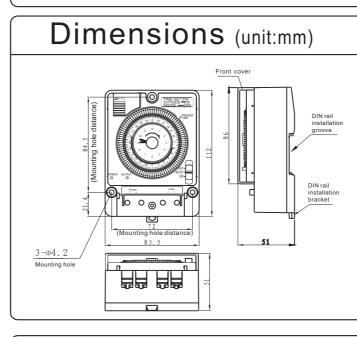

|                                  | Specification list          |                                                        |  |  |  |
|----------------------------------|-----------------------------|--------------------------------------------------------|--|--|--|
| Model                            |                             | TB388                                                  |  |  |  |
| working voltage                  |                             | 110-240VAC general                                     |  |  |  |
| power frequency                  |                             | 50HZ/60HZ general                                      |  |  |  |
| Drive Modle                      |                             | Quartz mtor type                                       |  |  |  |
| Blackout<br>compensation         |                             | 300H(operation temperrature20°C)                       |  |  |  |
| Time precision                   |                             | Poor reading 30s(operation temperature 25℃)            |  |  |  |
| Action time<br>precision         |                             | ±3 minutes(Not including initial time to adjust error) |  |  |  |
| Cycle                            |                             | 24 hours                                               |  |  |  |
| Power<br>consumption             |                             | 110VAC1W 220VAC2W                                      |  |  |  |
| Output contacts                  |                             | SPST ()                                                |  |  |  |
| Contact<br>capacity              | Resistance<br>load          | 20A                                                    |  |  |  |
|                                  | Incandescent<br>Iamp Ioad   | 10A                                                    |  |  |  |
|                                  | Inductivloade<br>(cos⊕=0.7) | 12A                                                    |  |  |  |
|                                  | Motor load<br>(cos⊕=0.7)    | AC110.750W AC220V.1500W                                |  |  |  |
| Setting<br>time                  | Minimum<br>setting unit     | 15 minutes                                             |  |  |  |
|                                  | Minimum<br>setting          | 15 minutes                                             |  |  |  |
|                                  | NO.of on/off<br>operation   | 96 operations/day                                      |  |  |  |
| Ambient operating<br>temperature |                             | -10°C to +50°C                                         |  |  |  |
| Ambient operating<br>humidity    |                             | less than 85%                                          |  |  |  |
| Weight                           |                             | 250g                                                   |  |  |  |