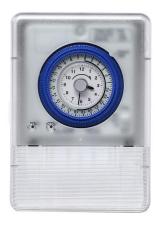

# ALION

#### **TB388S**

#### Analogue daily time switch

The TB388S analog time switches are the affordable cost alternative for applications that require more than 20A and wide voltage 110-230 VAC. Unit is mounted in a plastic enclosure.