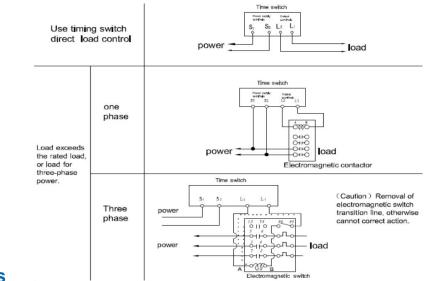

|                                 | thermoplastic                                 |  |
| Test approval                   | CE                                            |  |
| Power consumption               | 3 VA                                          |  |



Tel: 0086-577-62772897 Fax: 0086-577-62782897 E-mail: <u>info@aliontimer.com</u> www.alion.com.cn



## Maximum recommended load (10,000 operations)

| Filament / Halogen lamp | Motor load ( cos∅ =0.7 )   | Fluorescent lamp load<br>(conventional) parallel-<br>corrected |
|-------------------------|----------------------------|----------------------------------------------------------------|
| 2300 W                  | AC110.750W<br>AC220V.1500W | 1300VA 70uF                                                    |

## Wiring diagram



# Dimensions





Tel: 0086-577-62772897 Fax: 0086-577-62782897 E-mail: <u>info@aliontimer.com</u> www.alion.com.cn